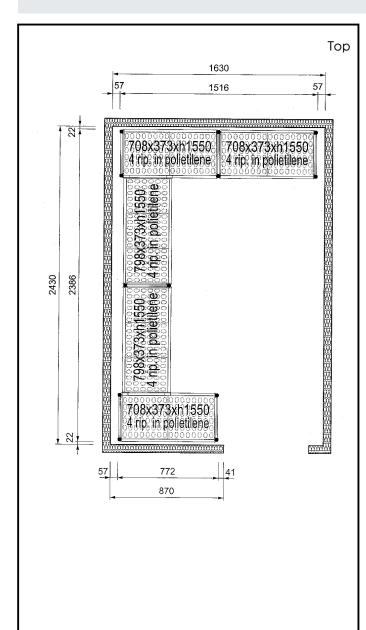

## Stainless Steel Preparation Aluminum Shelving Set for 1630x2430 mm cold rooms

| ITEM #  |  |  |
|---------|--|--|
| MODEL # |  |  |
| NAME #  |  |  |
|         |  |  |
| SIS #   |  |  |
| AIA#    |  |  |

137093 (CRS1624)

Shelving Set, composed of aluminium uprights and 4 polyethylene louvered shelves, for 1630x2430 mm Cold Rooms

### Item No.

4-level shelving set. Designed for corner installation along the sides of the cold room. Louvered sectional polyethylene shelves (depth=373mm). Aluminium (20 micron) side uprights (height=1550mm). Adjustable feet.

### **Key Information:**

External dimensions, Width:

137093 (CRS1624)708 mmExternal dimensions, Depth:373 mmExternal dimensions, Height:1550 mmMax loading weight:3400 kgNet weight:67 kgUprights2